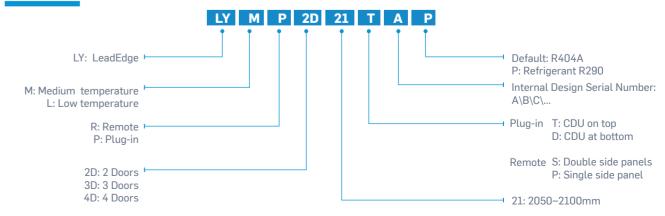

| 1665   |
| Rated Voltage (V)                    | 220                                                            |        |
| Rated Frequency (Hz)                 | 50                                                             |        |
| Standard Climate Type                | 4 (30°C,55RH)                                                  |        |
| Refrigerant                          | R404A/R290                                                     |        |
| Refrigeration temperature range (°C) | -18~-22                                                        |        |
| Unit Location                        | Separate unit on top                                           |        |

## **DIMENSION DRAWING**







## **NOMENCLATURE**



29 | COMMERCIAL REFRIGERATION TOTAL SOLUTION | 30