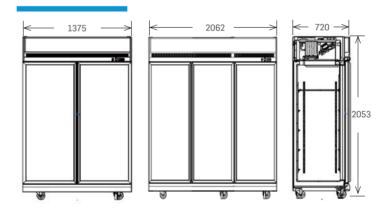

| Standard Model                       | LEADEDGE Series Glass Door Freezer (CDU on top with light box) |        |
|--------------------------------------|----------------------------------------------------------------|--------|
|                                      | 2-Door                                                         | 3-Door |
| Dimensions (Width)                   | 1375                                                           | 2062   |
| Dimensions (Depth)                   | 720                                                            |        |
| Dimensions (Height)                  | 2053                                                           |        |
| Effective Volume                     | 1072                                                           | 1665   |
| Rated Voltage (V)                    | 220                                                            |        |
| Rated Frequency (Hz)                 | 50                                                             |        |
| Standard Climate Type                | 4 (30°C,55RH)                                                  |        |
| Refrigerant                          | R404A/R290                                                     |        |
| Refrigeration temperature range (°C) | -18~-22                                                        |        |
| Unit Location                        | Separate unit on top                                           |        |

## **DIMENSION DRAWING**