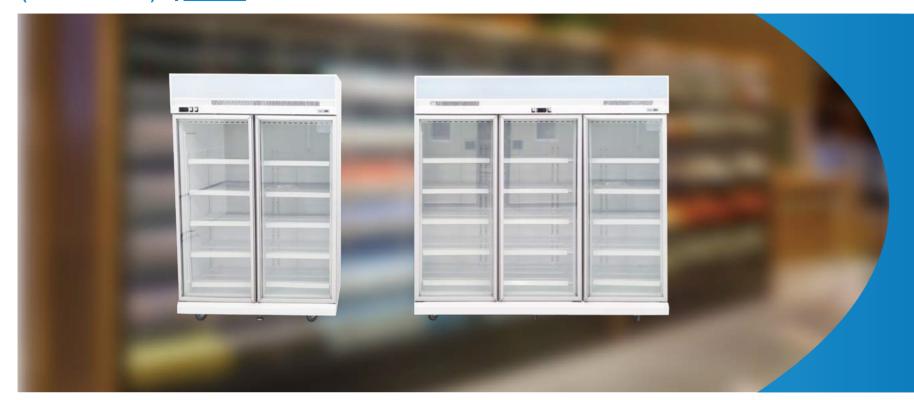

## LeadEdge Series Glass Door Freezer (PLUG-IN)

## **BENEFITS AT A GLANCE**

- Designed for high-temperature environment with better frozen effect
- Hidden design of fan in the cabinet brings better visual effect
- CDU on top + large transparent glass doors for larger volume and display space, attracting more customers
- Independent unit makes maintenance convenient and fast
- Large light box on the top makes advertising more effective
- Large casters makes it easier to move around
- Standard 5-layer mesh shelf
- More cost-effective