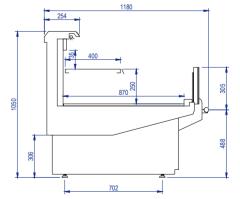

#### **DIMENSION DRAWING**

Medea Series Double Shelf Service Counter

**Medea Series Double Shelf Service Counter** 

| Standard Model                | Double Shelf Service Counter |                  |
|-------------------------------|------------------------------|------------------|
|                               | Medea 87 SD 125/188/250/375  | Medea 87 SD EC90 |
| Dimensions (Width)            | 1250/1875/2500/3750          | 1686             |
| Dimensions (Depth)            | 1180                         | 1686             |
| Dimensions (Height)           | 1050                         |                  |
| Operation Temperature (°C )   | -1~5                         | 3–8              |
| Temperature Grade             | 3 M2                         | 3 S              |
| Rated Voltage (V)             | 220V                         |                  |
| Rated Frequency (Hz)          | 50Hz                         |                  |
| Net Weight (kg)               | 160/220/285/335              | 195              |
| Display Area (m²)             | 1.53/2.30/3.07/4.61          | 2.30             |
| Effective Volume (m³)         | 0.38/0.56/0.75/1.13          | 0.50             |
| Energy Efficiency Level (EEL) | Grade 1                      | 1                |