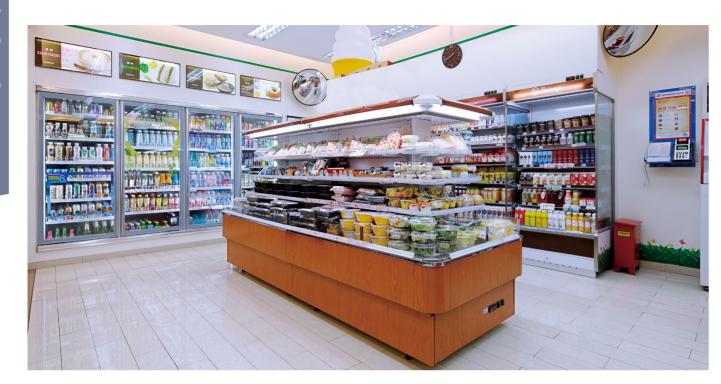

# Frost-free Crown Case

### **Benefits at a Glance**

- No need to defrost, more stable storage temperature( $\pm$  0.2  $^{\circ}$ C) to reduce cargo damage
- More efficient and energy-saving, reducing operating costs
- Revolutionary innovation in patented design
- Cooling load demands can reduce by 15%

## **Standard Configuration**

- Side panels: Foamed glass
- Controller: Carrier
- Heating strip: Configuration
- Lunch case LED light: Double-sided LED
- Shelf light: Without shelf light, glass shelves