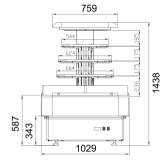

## **Dimension Drawing**

Frost-free Crown Case

#### **Product Parameters**

| Standard Model                                  | Frost-free Crown Case |
|-------------------------------------------------|-----------------------|
|                                                 | CCSR1410F             |
| Width (mm)                                      | 1438                  |
| Depth (mm)                                      | 1029                  |
| Height (mm)                                     | 1438                  |
| Rated Voltage (V)                               | 220                   |
| Rated Frequency (Hz)                            | 50/60                 |
| Refrigeration temperature range ( $^{\circ}$ C) | 1~10                  |
| Net Weight (kg)                                 | 280                   |
| Display Area (m²)                               | 2.90                  |
| Effective Volume (m³)                           | 0.50                  |