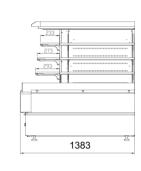

## **Dimension Drawing**

Frost-free Crown Case

#### **Product Parameters**

| Standard Model                                  | Frost-free Crown Case |
|-------------------------------------------------|-----------------------|
|                                                 | CCSR1410F             |
| Width (mm)                                      | 1438                  |
| Depth (mm)                                      | 1029                  |
| Height (mm)                                     | 1438                  |
| Rated Voltage (V)                               | 220                   |
| Rated Frequency (Hz)                            | 50/60                 |
| Refrigeration temperature range ( $^{\circ}$ C) | 1~10                  |
| Net Weight (kg)                                 | 280                   |
| Display Area (m²)                               | 2.90                  |
| Effective Volume (m³)                           | 0.50                  |