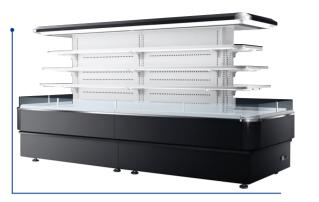

# Frost-free Crown Case

## **Standard Configuration**

- Side panels: Foamed glass
- Controller: Carrier
- Heating strip: Configuration
- Lunch case LED light: Double-sided LED
- Shelf light: Without shelf light, glass shelves