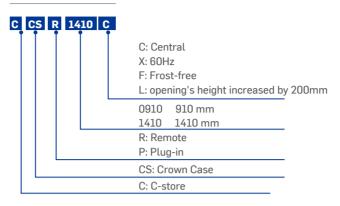

# Frost-free Crown Case



### **Benefits at a Glance**

- No need to defrost, more stable storage temperature( $\pm$  0.2  $^{\circ}$ C) to reduce cargo damage
- More efficient and energy-saving, reducing operating costs
- Revolutionary innovation in patented design
- Cooling load demands can reduce by 15%

## **Standard Configuration**

- Side panels: Foamed glass
- Controller: Carrier
- Heating strip: Configuration
- Lunch case LED light: Double-sided LED
- Shelf light: Without shelf light, glass shelves

# **Naming Rules**





## **Dimension Drawing**





Frost-free Crown Case

#### **Product Parameters**

| Standard Model                                  | Frost-free Crown Case |
|-------------------------------------------------|-----------------------|
|                                                 | CCSR1410F             |
| Width (mm)                                      | 1438                  |
| Depth (mm)                                      | 1029                  |
| Height (mm)                                     | 1438                  |
| Rated Voltage (V)                               | 220                   |
| Rated Frequency (Hz)                            | 50/60                 |
| Refrigeration temperature range ( $^{\circ}$ C) | 1~10                  |
| Net Weight (kg)